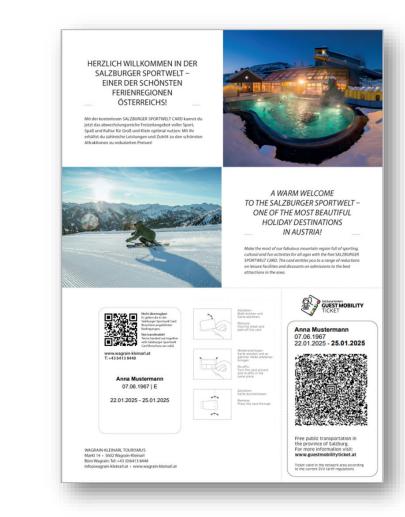

## **Ticket Varianten**

Mobile Ticket (Wallet)

**PDF-Ausdruck** 

Gästekartenvordruck Integration