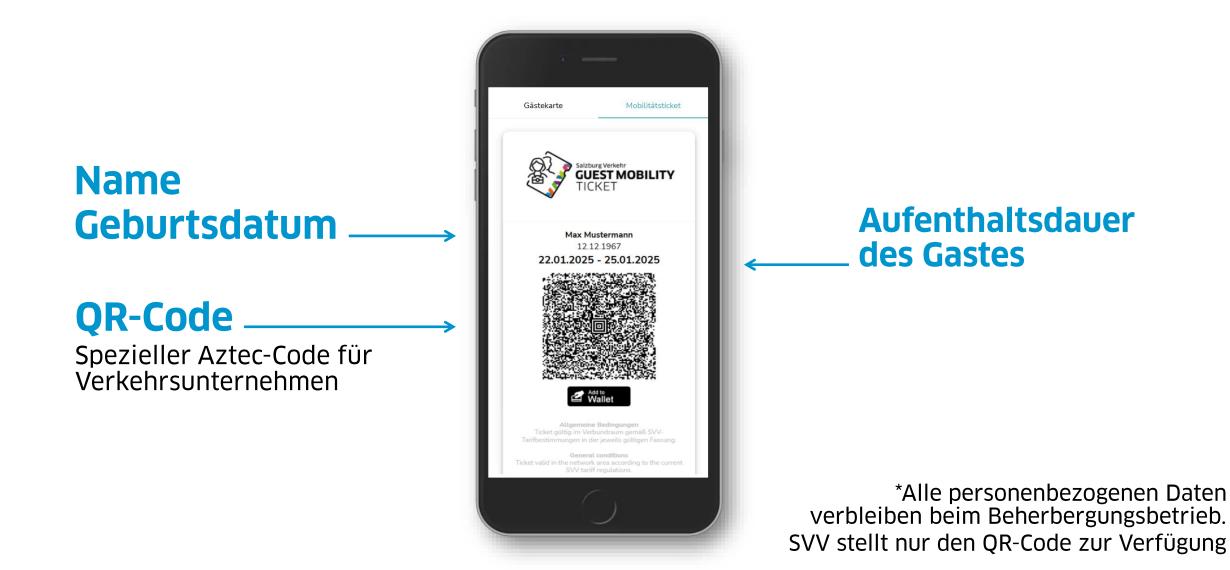

## Welche Daten sind auf dem Guest Mobility Ticket

## Ticketnutzung und Kontrollen

- Scannen des Aztec Codes am Ticket in den Regionalbussen
- Scannen in den schienenbezogenen Verkehrsmitteln
- Scannen durch Kontrollpersonal im Stadtverkehr (Vergleich der Ticketdaten mit einem behördlichen Lichtbildausweis)