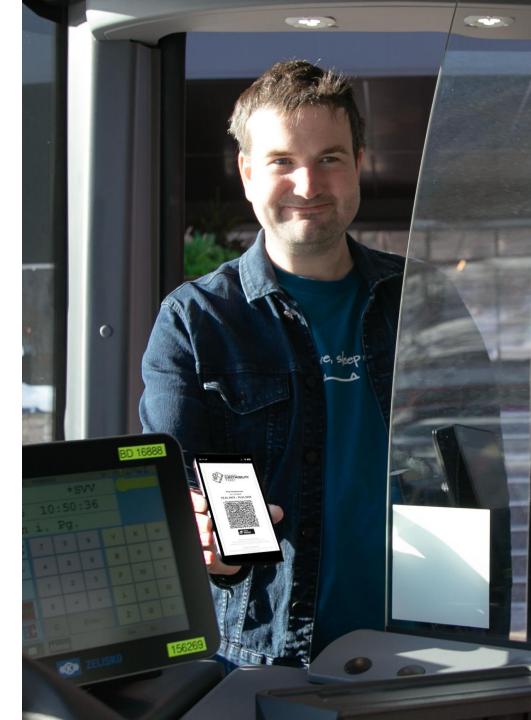

## Ticketnutzung und Kontrollen

- Scannen des Aztec Codes am Ticket in den Regionalbussen
- Scannen in den schienenbezogenen Verkehrsmitteln
- Scannen durch Kontrollpersonal im Stadtverkehr (Vergleich der Ticketdaten mit einem behördlichen Lichtbildausweis)