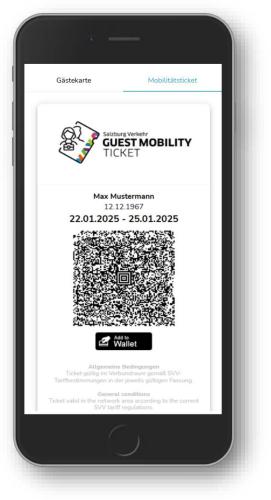

## **Ticket Varianten**

Mobile Ticket (Wallet)

**PDF-Ausdruck** 

Gästekartenvordruck Integration

## Welche Daten sind auf dem Guest Mobility Ticket

## Gültigkeit